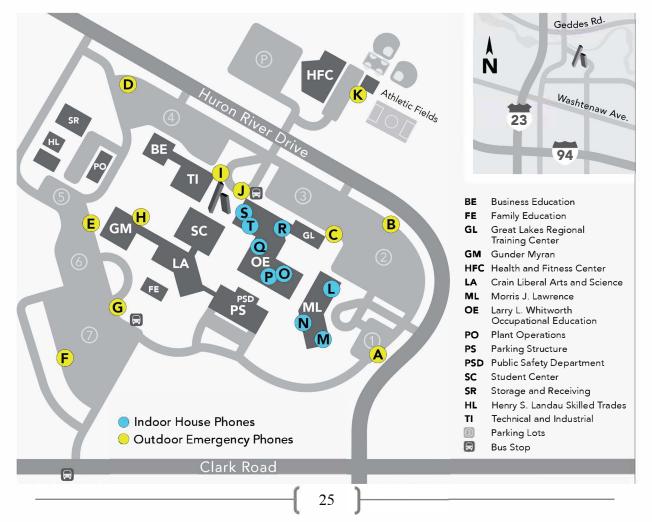

## ANNEX – C: EMERGENCY TELEPHONE NUMBERS/LOCATIONS

## **EMERGENCY PHONE NUMBERS**

- NOTE: You must dial 7 to get outside line access if dialing from a Washtenaw Community College campus telephone.
- Emergency 911
- Campus Safety 734-973-3411 or 3411 from a college phone or by using one of the red emergency phones

## **Outdoor Emergency Phone Locations**

- A. Southeast end of Parking Lot 1
- B. Northeast end of Parking Lot 2
- C. Sidewalk along Parking Lot 3
- D. Northwest end of Parking Lot 4
- E. West end of the GM Building
- F. Southwest end of Parking Lot 7
- G. North end of Parking Lot 7
- H. North end of the GM Building
- I. Northeast entrance of the TI Building
- J. Northwest entrance of the OE Building
- K. East of Health and Fitness Center

## **Indoor House Phone Locations**

- L. Northeast Morris Lawrence Building Outside Entrance
- M. Southeast Morris Lawrence Building Hallway
- N. Southwest Morris Lawrence Building Hallway
- O. Southeast Occupational Education Building Automotive
- P. Southwest Occupational Education Building Automotive
- Q. Central Occupational Education Building
- R. Northeast Occupational Education Building Entrance
- S. Northwest Occupational Education Building Lobby
- T. Northwest Occupational Education Building Hallway